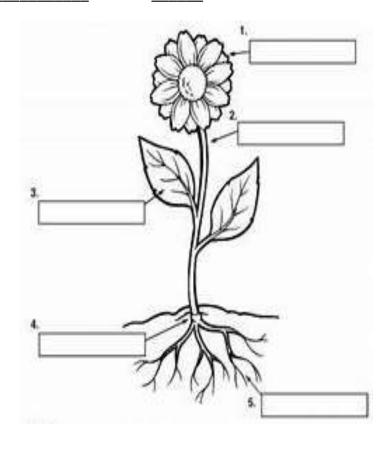

Assignment Subject: - Science Class: - V Teacher: - Mrs. Davinder Kaur Name: \_\_\_\_\_ Class & Sec: \_\_\_\_\_ Roll No. \_\_\_\_ Date: 30.03.2020

Q1: Name and colour the parts of the given plant.

Q2: Which part of these plants do we eat?

## Q1:

- 1) Flower
- 2) Bud
- 3) Leaf
- 4) Stem
- 5) Root